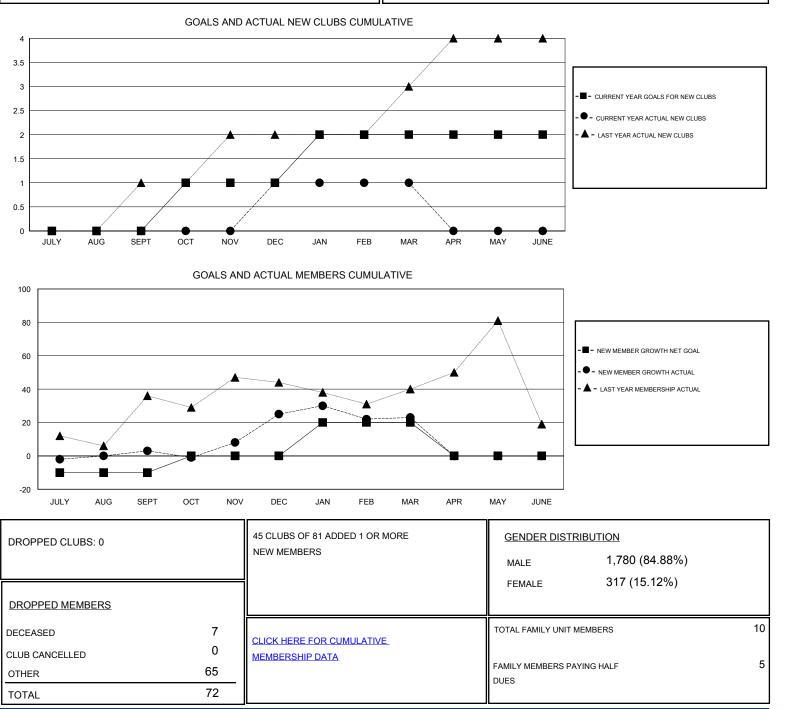

## LOCATION NETHERLANDS GMT CA Clubs Members RESULTS FOR 2016-2017 **RESULTS FOR 2016-2017** NEW CLUB GOAL NEW CLUBS DROPPED CLUBS NEW MEMBER GROWTH NEW MEMBER DROPPED QUARTER QUARTER NET GOAL (not reinstated GROWTH ACTUAL (not MEMBERS ACTUAL or transfers) reinstated or transfers) (including transfers) 0 0 0 -10 14 11 JULY/AUG/SEPT JULY/AUG/SEPT 0 1 1 55 33 OCT/NOV/DEC OCT/NOV/DEC 10 0 0 26 28 1 20 JAN/FEB/MAR JAN/FEB/MAR 0 0 0 0 APR/MAY/JUNE -20 0 APR/MAY/JUNE